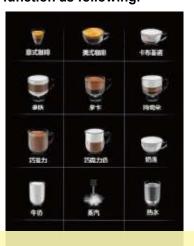

## 4.3 "Favorite" in "Setting Menu Up" before coffee making

, the screen show favorite taste adjustment

function as following.

This is a watermark for the trial version, register to get the full one!

Benefits for registered users: