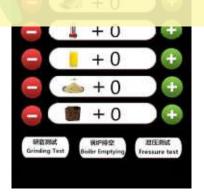

## 4.3 "Favorite" in "Setting Menu Up" before coffee making

, the screen show favorite taste adjustment

function as following.

This is a watermark for the trial version, register to get the full one!

Benefits for registered users:

- 1.No watermark on the output documents.
- 2.Can operate scanned PDF files via OCR.

3.No page quantity limitations for converted PDF files.

**Remove Watermark Now** 

4.3.2 Press americano icon, users can adjust the americano volume and coffee powder volume, and press "OK" icon to confirm. (Remarks: the americano volume is adjustable from 20-250ml, and the coffee powder volume is adjustable from 5-16g)

4.3.3 Press cappuccino icon, users can adjust the cappuccino volume, coffee powder volume, milk time, and press "OK" icon to confirm. (Remarks: the cappuccino volume is adjustable from 20-250ml, and the coffee powder volume is adjustable from 5-16g, and milk time is adjustable from 10-100 seconds)