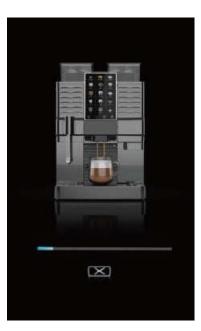

#### 3.4 Espresso Making

This is a watermark for the trial version, register to get the full one!

Benefits for registered users:

- 1.No watermark on the output documents.
- 2.Can operate scanned PDF files via OCR.
- 3.No page quantity limitations for converted PDF files.

**Remove Watermark Now** 

(2) During the espresso process, users can also press the icon to stop the process any time.

(3) After finish the espresso brew process, the touch screen will back to main function interface, and users can enjoy the drink. After all coffee brewing process, the brewing unit will return to it's original position automatically, please operate the coffee machine after this process.