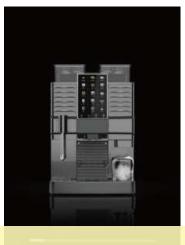

# 2. Product general introduction

The machine can use roasted coffee beans to drinks like Espresso, Americano, Cappuccino, and use chocolate powder to make hot chocolate, milk chocolate, latte macchiato and so on.

# 3. Read before first use

In order to be safty to you and others, please read the instruction manual first.

The original package can keep the machine to aviod the damage during transportation, we suggest you to keep the package, so you can use for future transportation.