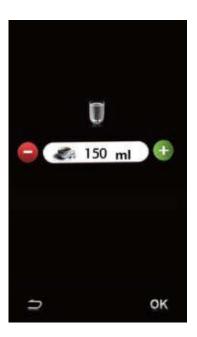

**Remove Watermark Now** 

4.3.12 Press hot water icon, users can adjust the hot water volume, and press "OK" icon to confirm. (Remarks: the hot water volume is adjustable from 60-300ml)