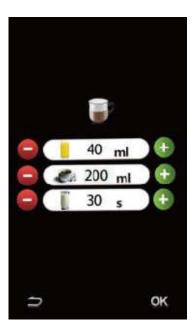

4.3.7 Press hot chocolate icon, users can adjust the hot chocolate volume, chocolate powder volume, and press "OK" icon to confirm. (Remarks: hot chocolate volume is adjustable from 60-250ml, chocolate powder volume is adjustable from 10-100g)