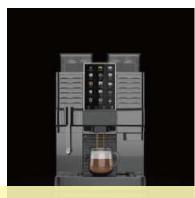

(3) After the self-cleaning, the machine will enter the main function interface,

Self-Testing

Main function interface