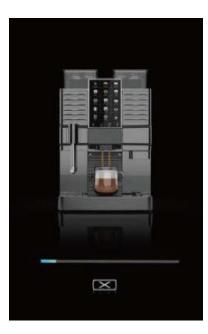

## 3.3 Preparation before use the machine

- (1) Prepare the machine according to "ready before first use"
- (2) the machine will be waken up, start self-test, heating and self-clean process, please

don't operate the machine during above processes.

(3) After the self-cleaning, the machine will enter the main function interface,

Self-Testing

Main function interface