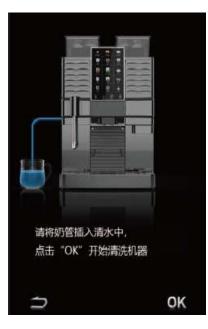

# Remove Watermark Now

icon in setting menu, the screen will show milk clean interface, put

#### the milk tube into clean water, and press "OK" to clean the milk system;

Remarks: If the milk system was not cleaned for a long time, the remaining milk inside the milk system will caking and block the milk system, which will reduce working like of milk system.