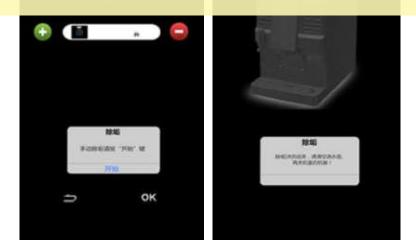

#### 4.5 Factory Reset

Press the reset icon icon to reset.

,the screen will show factory reset interface, press "ok"