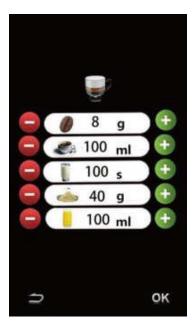

4.3.3 Press cappuccino icon, users can adjust the cappuccino volume, coffee powder volume, milk time, and press "OK" icon to confirm. (Remarks: the cappuccino volume is adjustable from 20-250ml, and the coffee powder volume is adjustable from 5-16g, and milk time is adjustable from 10-100 seconds)