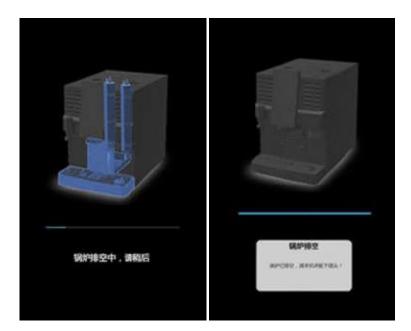

## 4.7 Boiler Empty

Press the set interface icon Boiler Emptying function. The hot water in the coffee machine boiler can be completely discharged to the drip tray. Before emptying, please empty the drip tray. The screen shows that the emptying has been completed, and the machine can be turned off.