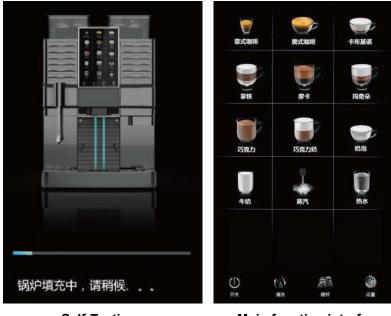

## 3.3 Preparation before use the machine

- (1) Prepare the machine according to "ready before first use"
- (2) the machine will be waken up, start self-test, heating and self-clean process, please

don't operate the machine during above processes.

(3) After the self-cleaning, the machine will enter the main function interface,

Self-Testing

Main function interface