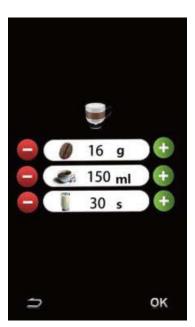

4.3.3 Press cappuccino icon, users can adjust the cappuccino volume, coffee powder volume, milk time, and press "OK" icon to confirm. (Remarks: the cappuccino volume is adjustable from 20-250ml, and the coffee powder volume is adjustable from 5-16g, and milk time is adjustable from 10-100 seconds)

#### **Remove Watermark Now**

4.3.4 Press latte icon, users can adjust the latte volume,coffee powder volume, milk time, and press "OK" icon to confirm. (Remarks: the latte volume is adjustable from 20-250ml, and the coffee powder volume is adjustable from 5-16g, and milk time is adjustable from 10-100 seconds)