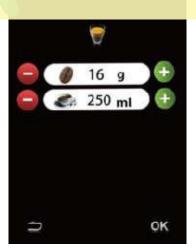

- 1.No watermark on the output documents.
- 2.Can operate scanned PDF files via OCR.

3.No page quantity limitations for converted PDF files.

**Remove Watermark Now** 

4.3.2 Press americano icon, users can adjust the americano volume and coffee powder volume, and press "OK" icon to confirm. (Remarks: the americano volume is adjustable from 20-250ml, and the coffee powder volume is adjustable from 5-16g)