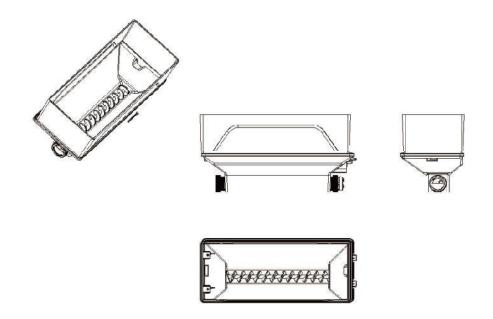

# 8. Disassembly process and cleaning method of external parts of the machine

1, Disassembly and cleaning of the foamer assembly

This is a watermark for the trial version, register to get the full one!

Benefits for registered users:

- 1.No watermark on the output documents.
- 2.Can operate scanned PDF files via OCR.
- 3.No page quantity limitations for converted PDF files.

3. Disassembly and cleaning of Shrinking cup holder assembly

This is a watermark for the trial version, register to get the full one! Disassembly and cleaning of the chocolate tank assembly

Benefits for registered users:

- 1.No watermark on the output documents.
- 2.Can operate scanned PDF files via OCR.
- 3.No page quantity limitations for converted PDF files.