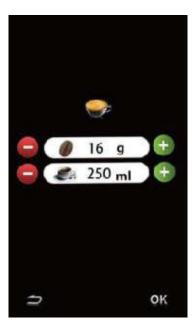

- 1.No watermark on the output documents.
- 2.Can operate scanned PDF files via OCR.

3.No page quantity limitations for converted PDF files.

**Remove Watermark Now** 

4.3.2 Press americano icon, users can adjust the americano volume and coffee powder volume, and press "OK" icon to confirm. (Remarks: the americano volume is adjustable from 20-250ml, and the coffee powder volume is adjustable from 5-16g)