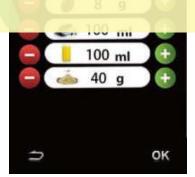

4.3.7 Press hot chocolate icon, users can adjust the hot chocolate volume, chocolate powder volume, and press "OK" icon to confirm. (Remarks: hot chocolate volume is adjustable from 60-250ml, chocolate powder volume is adjustable from 10-100g)

#### **Remove Watermark Now**

4.3.8 Press milk chocolate icon, users can adjust the hot chocolate volume, chocolate powder volume, milk time, and press "OK" icon to confirm. (Remarks: hot chocolate volume is adjustable from 60-250ml, chocolate powder volume is adjustable from 10-100g, and milk time is adjustable from 10-100 seconds)