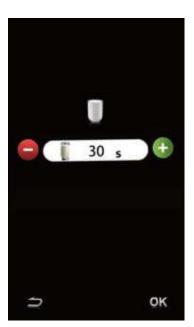

4.3.9 Press milk foam icon, users can adjust the milk foam time, and press "OK" icon to confirm. (Remarks: the milk foam time is adjustable from 10-100s)