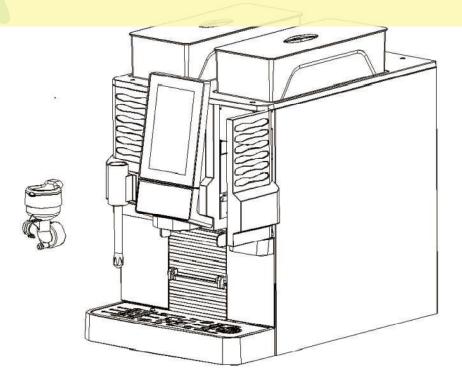

## 3.3 Preparation before use the machine

- (1) Prepare the machine according to "ready before first use"
- (2) the machine will be waken up, start self-test, heating and self-clean process, please

don't operate the machine during above processes.

(3) After the self-cleaning, the machine will enter the main function interface,

Self-Testing

Main function interface